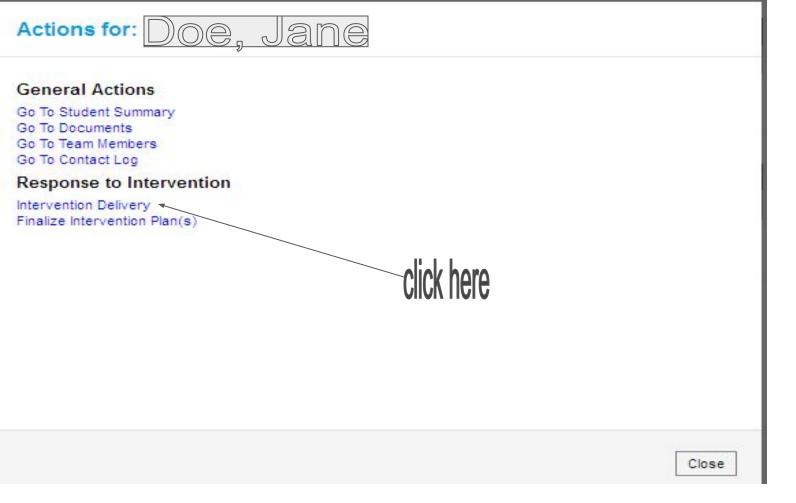

#### **General Actions**

Go To Student Summary Go To Documents Go To Team Members Go To Contact Log

#### Response to Intervention

Intervention Delivery Finalize Intervention Plan(s) You will be taken back to this screen when finished. Then, click close. The administrator, or RTI/SST will be able to see the data points when you are done. Please email Shenica Bridges Mathieu, and copy Mrs. Wynn after you have entered the data points so that they can check to make sure that they have been logged on the intervention plan. This must be done weekly if you are listed as an intervention specialist.