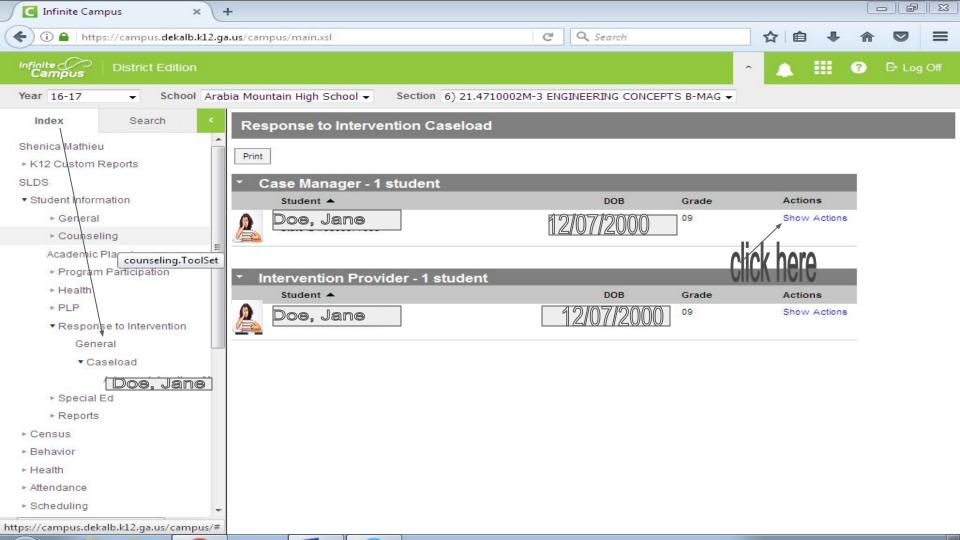

## Tracking RTI Data in Infinite Campus

# Purpose

- Dekalb County is committed to reducing the number of students referred to special education.
- Tracking RTI interventions is the way that we will do that.
- Students who are in Tier 2 and Tier 3 will need weekly interventions.
- Interventions must be given 2-5 times per week, documented, and recorded in Infinite Campus for 12 weeks.
- Intervention documents have to be kept in a folder, scanned, and uploaded into Infinite Campus.
- This is non-negotiable.
- The following screen shots will show you how to record data in Infinite Campus.