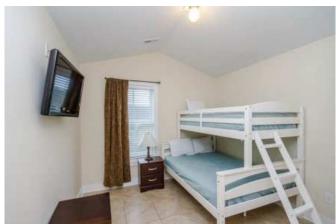

One bedroom is located on the first level with an adjoining full bathroom, a comfortable queen-sized bed and TV. The other three bedrooms are located on the second level. One room offers a queen-sized bed with a private full-bath attached. Another bedroom offers 2 twin-sized beds and lastly the other bedroom offers a double-sized bed (250lbs max) with a twin-sized overhead bunk. A full bathroom is located off the second floor hallway. A full sized washer and dryer are also located on the second level.