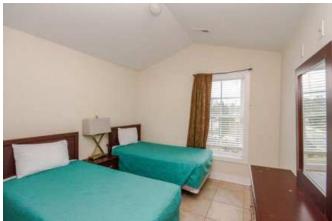

One bedroom is located on the first level with an adjoining full bathroom, a comfortable queen-sized bed and TV. The other three bedrooms are located on the second level. One room offers a queen-sized bed with a private full-bath attached. Another bedroom offers 2 twin-sized beds and lastly the other bedroom offers a double-sized bed (250lbs max) with a twin-sized overhead bunk. A full bathroom is located off the second floor hallway. A full sized washer and dryer are also located on the second level.