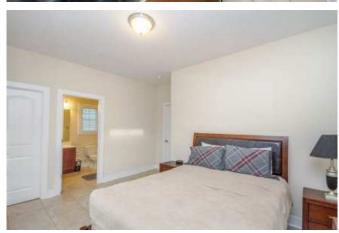

One bedroom is located on the first level with an adjoining full bathroom, a comfortable queen-sized bed and TV. The other three bedrooms are located on the second level. One room offers a queen-sized bed with a private full-bath attached. Another bedroom offers 2 twin-sized beds and lastly the other bedroom offers a double-sized bed (250lbs max) with a twin-sized overhead bunk. A full bathroom is located off the second floor hallway. A full sized washer and dryer are also located on the second level.