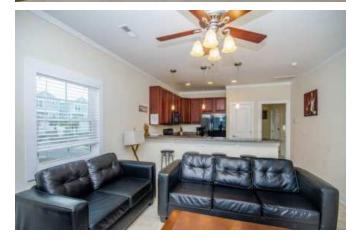

Step inside this classic raised home to be greeted with cool tile floors and modern furnishings in the living area with comfortable seating for four on cool leather furniture. Relax watching your favorite shows on the flat screen TV with cable. The kitchen has all that's need to prepare meals for family and friends and featuring modern black appliances and accenting granite countertops.