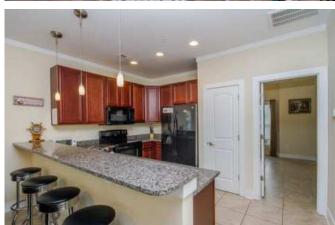

Step inside this classic raised home to be greeted with cool tile floors and modern furnishings in the living area with comfortable seating for four on cool leather furniture. Relax watching your favorite shows on the flat screen TV with cable. The kitchen has all that's need to prepare meals for family and friends and featuring modern black appliances and accenting granite countertops.