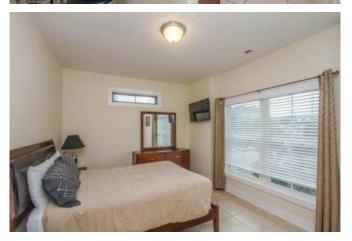

One bedroom is located on the first level with an adjoining full bathroom, a comfortable queen-sized bed and TV. The other three bedrooms are located on the second level. One room offers a queen-sized bed with a private full-bath attached. Another bedroom offers 2 twin-sized beds and lastly the other bedroom offers a double-sized bed (250lbs max) with a twin-sized overhead bunk. A full bathroom is located off the second floor hallway. A full sized washer and dryer are also located on the second level.