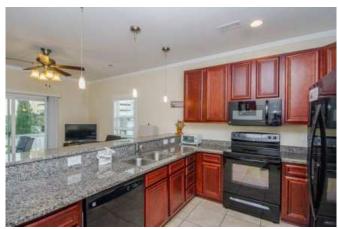

Step inside this classic raised home to be greeted with cool tile floors and modern furnishings in the living area with comfortable seating for four on cool leather furniture. Relax watching your favorite shows on the flat screen TV with cable. The kitchen has all that's need to prepare meals for family and friends and featuring modern black appliances and accenting granite countertops.