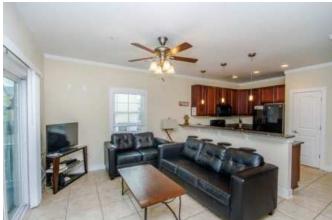

Step inside this classic raised home to be greeted with cool tile floors and modern furnishings in the living area with comfortable seating for four on cool leather furniture. Relax watching your favorite shows on the flat screen TV with cable. The kitchen has all that's need to prepare meals for family and friends and featuring modern black appliances and accenting granite countertops.