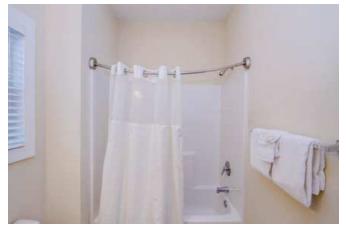

One bedroom is located on the first level with an adjoining full bathroom, a comfortable queen-sized bed and TV. The other three bedrooms are located on the second level. One room offers a queen-sized bed with a private full-bath attached. Another bedroom offers 2 twin-sized beds and lastly the other bedroom offers a double-sized bed (250lbs max) with a twin-sized overhead bunk. A full bathroom is located off the second floor hallway. A full sized washer and dryer are also located on the second level.