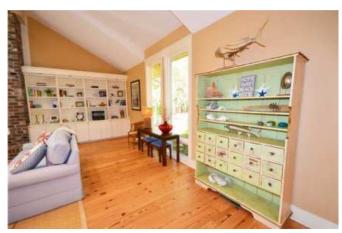

Entering the home, you are greeted with a Savannah Brick foyer. To the right is the main living area with lots of natural light, a comfortable conversation area and a 55-inch mounted flat screen TV. A dining room table sits to the rear of the living area and can accommodate eight comfortably; a sliding glass door that leads out to the back deck. The kitchen has a pass through window that opens to the living area and also has a breakfast table with seating for five. A small den is located off of the kitchen with a television and deck access.

The first master suite is located on the main floor. There is a king bed, a mounted flat screen TV, sliding doors to the patio, and an en suite. The master bath features double sinks, a jetted tub, and a walk in shower. Down just a few stairs you will find the game room, with a 55-inch mounted flat screen TV and a comfortable seating area. Challenge friends and family members to a game of foosball or ping pong!