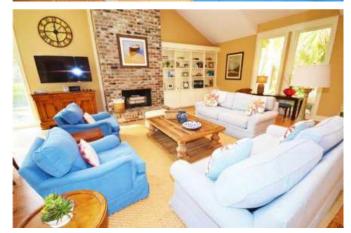

Entering the home, you are greeted with a Savannah Brick foyer. To the right is the main living area with lots of natural light, a comfortable conversation area and a 55-inch mounted flat screen TV. A dining room table sits to the rear of the living area and can accommodate eight comfortably; a sliding glass door that leads out to the back deck. The kitchen has a pass through window that opens to the living area and also has a breakfast table with seating for five. A small den is located off of the kitchen with a television and deck access.