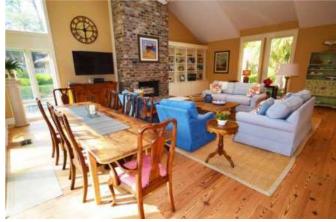

Entering the home, you are greeted with a Savannah Brick foyer. To the right is the main living area with lots of natural light, a comfortable conversation area and a 55-inch mounted flat screen TV. A dining room table sits to the rear of the living area and can accommodate eight comfortably; a sliding glass door that leads out to the back deck. The kitchen has a pass through window that opens to the living area and also has a breakfast table with seating for five. A small den is located off of the kitchen with a television and deck access.