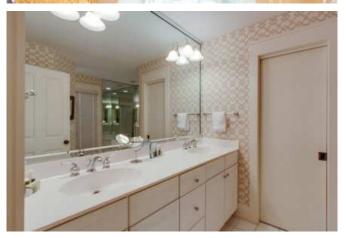

The first master suite is located on the main floor. There is a king bed, a mounted flat screen TV, sliding doors to the patio, and an en suite. The master bath features double sinks, a jetted tub, and a walk in shower. Down just a few stairs you will find the game room, with a 55-inch mounted flat screen TV and a comfortable seating area. Challenge friends and family members to a game of foosball or ping pong!

DETAILSViews: Community View, Wooded ViewProximity: Across the Street from Beach, Near the Beach, Distance to Beach: 2nd Row Ocean, Walk to Beach, Drive to Shops/RestaurantsPool/Hot Tub/Sauna: Must call office in advance to schedule pool or spa heat - heated seasonally only for additional fees., Hot Tub - Fee to Heat, Private Pool - Heating AvailableBedding Information: Master Bedroom 1 - 1 King, Bedroom 4 - 2 Twin Bunk, Master Bedroom 2 - 1 King, Bedroom 5 - 1 Queen, Bedroom 3 - 1 King, Bedroom 6 - 1 Daybed w/ Trundle, 1 QueenBedroom Features: Attached Master Bath, Total Separate Beds: 11, Balcony/Patio off Master, Deep Pocket MattressesBathroom Features: Double Vanity, Toiletries Included, Garden Tub, Walk-In Shower, Jetted