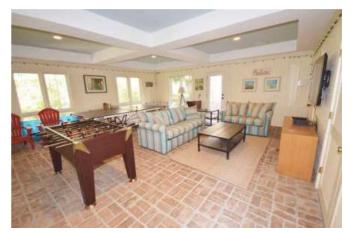

The first master suite is located on the main floor. There is a king bed, a mounted flat screen TV, sliding doors to the patio, and an en suite. The master bath features double sinks, a jetted tub, and a walk in shower. Down just a few stairs you will find the game room, with a 55-inch mounted flat screen TV and a comfortable seating area. Challenge friends and family members to a game of foosball or ping pong!