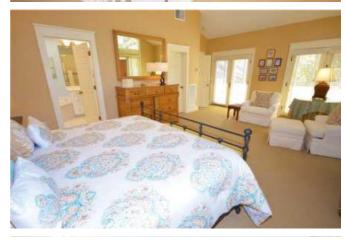

The first master suite is located on the main floor. There is a king bed, a mounted flat screen TV, sliding doors to the patio, and an en suite. The master bath features double sinks, a jetted tub, and a walk in shower. Down just a few stairs you will find the game room, with a 55-inch mounted flat screen TV and a comfortable seating area. Challenge friends and family members to a game of foosball or ping pong!

Another master suite is located on the second level, with a king bed, flat screen TV, en suite and a private balcony; the bathroom features a walk in shower and soaking tub. The third level of the home is where you will find the remaining bedrooms. The first has two sets of twin bunk beds and flat screen TV. The bunk room connects to a king bedroom via a Jack-and-Jill bathroom with a tub/shower combination. The king bedroom has flat screen TV and a private balcony. The fifth bedroom has a queen bed, private balcony, en suite bathroom with a walk-in shower. The sixth bedroom has a queen bed, day bed, mounted television, and a private bath with a tub-shower combination.