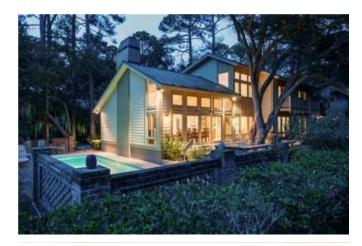

### **Description:**

Relax and take in the sights and sounds of a Hilton Head Island vacation under the oak trees in the rocking chairs at Bald Eagle 11. This spacious home is situated one row back from the ocean, on the beach path and centrally located in Sea Pines. It offers a split level layout, with ample living space both inside and out.

The outdoor living space is just as relaxing as the indoor space. The pool is 10x30 feet with an attached Jacuzzi. The deck wraps around to the back of the home where you will find both a gas grill and a Savannah Brick charcoal grill. (seasonal heating available - fees/restrictions apply, please call office for details and to confirm. The garage is not available for guest parking as it has been converted into a game room.)