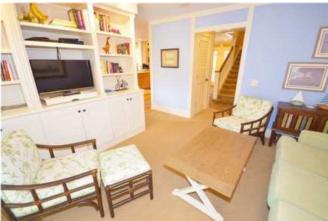

Entering the home, you are greeted with a Savannah Brick foyer. To the right is the main living area with lots of natural light, a comfortable conversation area and a 55-inch mounted flat screen TV. A dining room table sits to the rear of the living area and can accommodate eight comfortably; a sliding glass door that leads out to the back deck. The kitchen has a pass through window that opens to the living area and also has a breakfast table with seating for five. A small den is located off of the kitchen with a television and deck access.