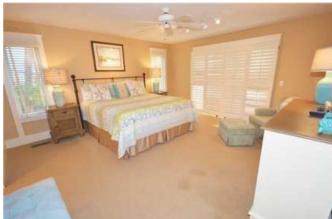

The first master suite is located on the main floor. There is a king bed, a mounted flat screen TV, sliding doors to the patio, and an en suite. The master bath features double sinks, a jetted tub, and a walk in shower. Down just a few stairs you will find the game room, with a 55-inch mounted flat screen TV and a comfortable seating area. Challenge friends and family members to a game of foosball or ping pong!

Another master suite is located on the second level, with a king bed, flat screen TV, en suite and a private balcony; the bathroom features a walk in shower and soaking tub. The third level of the home is where you will find the remaining bedrooms. The first has two sets of twin bunk beds and flat screen TV. The bunk room connects to a king bedroom via a Jack-and-Jill bathroom with a tub/shower combination. The king bedroom has flat screen TV and a private balcony. The fifth bedroom has a queen bed, private balcony, en suite bathroom with a walk-in shower. The sixth bedroom has a queen bed, day bed, mounted television, and a private bath with a tub-shower combination.