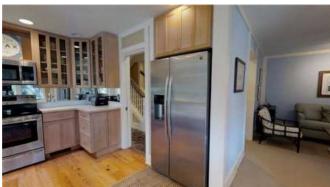

Entering the home, you are greeted with a Savannah Brick foyer. To the right is the main living area with lots of natural light, a comfortable conversation area and a 55-inch mounted flat screen TV. A dining room table sits to the rear of the living area and can accommodate eight comfortably; a sliding glass door that leads out to the back deck. The kitchen has a pass through window that opens to the living area and also has a breakfast table with seating for five. A small den is located off of the kitchen with a television and deck access.