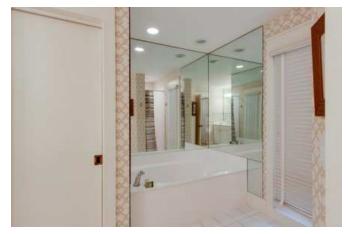

The first master suite is located on the main floor. There is a king bed, a mounted flat screen TV, sliding doors to the patio, and an en suite. The master bath features double sinks, a jetted tub, and a walk in shower. Down just a few stairs you will find the game room, with a 55-inch mounted flat screen TV and a comfortable seating area. Challenge friends and family members to a game of foosball or ping pong!