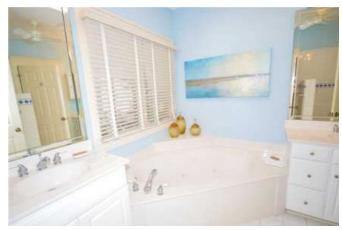

The first master suite is located on the main floor. There is a king bed, a mounted flat screen TV, sliding doors to the patio, and an en suite. The master bath features double sinks, a jetted tub, and a walk in shower. Down just a few stairs you will find the game room, with a 55-inch mounted flat screen TV and a comfortable seating area. Challenge friends and family members to a game of foosball or ping pong!

Another master suite is located on the second level, with a king bed, flat screen TV, en suite and a private balcony; the bathroom features a walk in shower and soaking tub. The third level of the home is where you will find the remaining bedrooms. The first has two sets of twin bunk beds and flat screen TV. The bunk room connects to a king bedroom via a Jack-and-Jill bathroom with a tub/shower combination. The king bedroom has flat screen TV and a private balcony. The fifth bedroom has a queen bed, private balcony, en suite bathroom with a walk-in shower. The sixth bedroom has a queen bed, day bed, mounted television, and a private bath with a tub-shower combination.