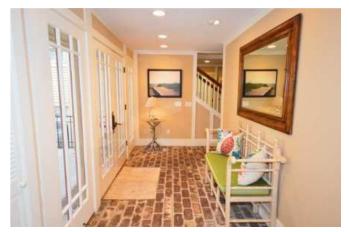

Entering the home, you are greeted with a Savannah Brick foyer. To the right is the main living area with lots of natural light, a comfortable conversation area and a 55-inch mounted flat screen TV. A dining room table sits to the rear of the living area and can accommodate eight comfortably; a sliding glass door that leads out to the back deck. The kitchen has a pass through window that opens to the living area and also has a breakfast table with seating for five. A small den is located off of the kitchen with a television and deck access.