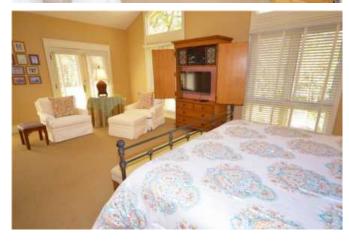

The first master suite is located on the main floor. There is a king bed, a mounted flat screen TV, sliding doors to the patio, and an en suite. The master bath features double sinks, a jetted tub, and a walk in shower. Down just a few stairs you will find the game room, with a 55-inch mounted flat screen TV and a comfortable seating area. Challenge friends and family members to a game of foosball or ping pong!

Another master suite is located on the second level, with a king bed, flat screen TV, en suite and a private balcony; the bathroom features a walk in shower and soaking tub. The third level of the home is where you will find the remaining bedrooms. The first has two sets of twin bunk beds and flat screen TV. The bunk room connects to a king bedroom via a Jack-and-Jill bathroom with a tub/shower combination. The king bedroom has flat screen TV and a private balcony. The fifth bedroom has a queen bed, private balcony, en suite bathroom with a walk-in shower. The sixth bedroom has a queen bed, day bed, mounted television, and a private bath with a tub-shower combination.