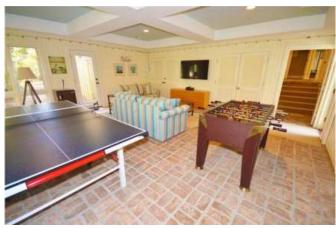

The first master suite is located on the main floor. There is a king bed, a mounted flat screen TV, sliding doors to the patio, and an en suite. The master bath features double sinks, a jetted tub, and a walk in shower. Down just a few stairs you will find the game room, with a 55-inch mounted flat screen TV and a comfortable seating area. Challenge friends and family members to a game of foosball or ping pong!