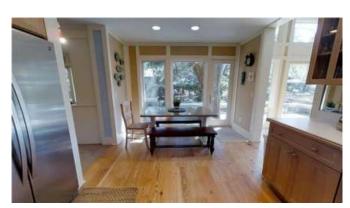

Entering the home, you are greeted with a Savannah Brick foyer. To the right is the main living area with lots of natural light, a comfortable conversation area and a 55-inch mounted flat screen TV. A dining room table sits to the rear of the living area and can accommodate eight comfortably; a sliding glass door that leads out to the back deck. The kitchen has a pass through window that opens to the living area and also has a breakfast table with seating for five. A small den is located off of the kitchen with a television and deck access.