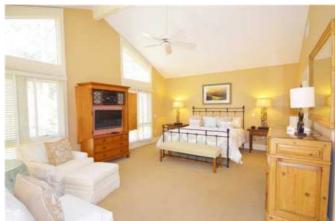

The first master suite is located on the main floor. There is a king bed, a mounted flat screen TV, sliding doors to the patio, and an en suite. The master bath features double sinks, a jetted tub, and a walk in shower. Down just a few stairs you will find the game room, with a 55-inch mounted flat screen TV and a comfortable seating area. Challenge friends and family members to a game of foosball or ping pong!

Another master suite is located on the second level, with a king bed, flat screen TV, en suite and a private balcony; the bathroom features a walk in shower and soaking tub. The third level of the home is where you will find the remaining bedrooms. The first has two sets of twin bunk beds and flat screen TV. The bunk room connects to a king bedroom via a Jack-and-Jill bathroom with a tub/shower combination. The king bedroom has flat screen TV and a private balcony. The fifth bedroom has a queen bed, private balcony, en suite bathroom with a walk-in shower. The sixth bedroom has a queen bed, day bed, mounted television, and a private bath with a tub-shower combination.