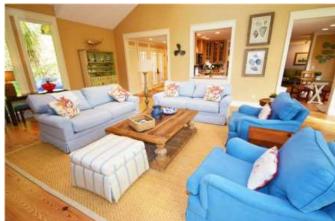

Entering the home, you are greeted with a Savannah Brick foyer. To the right is the main living area with lots of natural light, a comfortable conversation area and a 55-inch mounted flat screen TV. A dining room table sits to the rear of the living area and can accommodate eight comfortably; a sliding glass door that leads out to the back deck. The kitchen has a pass through window that opens to the living area and also has a breakfast table with seating for five. A small den is located off of the kitchen with a television and deck access.