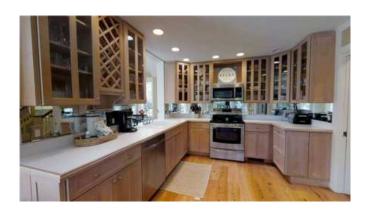

Entering the home, you are greeted with a Savannah Brick foyer. To the right is the main living area with lots of natural light, a comfortable conversation area and a 55-inch mounted flat screen TV. A dining room table sits to the rear of the living area and can accommodate eight comfortably; a sliding glass door that leads out to the back deck. The kitchen has a pass through window that opens to the living area and also has a breakfast table with seating for five. A small den is located off of the kitchen with a television and deck access.