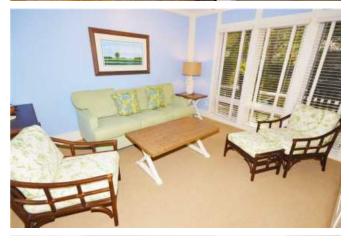

Entering the home, you are greeted with a Savannah Brick foyer. To the right is the main living area with lots of natural light, a comfortable conversation area and a 55-inch mounted flat screen TV. A dining room table sits to the rear of the living area and can accommodate eight comfortably; a sliding glass door that leads out to the back deck. The kitchen has a pass through window that opens to the living area and also has a breakfast table with seating for five. A small den is located off of the kitchen with a television and deck access.