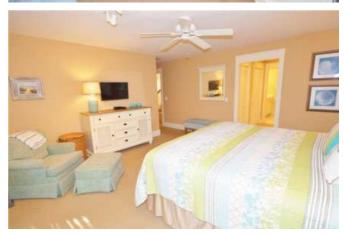

The first master suite is located on the main floor. There is a king bed, a mounted flat screen TV, sliding doors to the patio, and an en suite. The master bath features double sinks, a jetted tub, and a walk in shower. Down just a few stairs you will find the game room, with a 55-inch mounted flat screen TV and a comfortable seating area. Challenge friends and family members to a game of foosball or ping pong!

Another master suite is located on the second level, with a king bed, flat screen TV, en suite and a private balcony; the bathroom features a walk in shower and soaking tub. The third level of the home is where you will find the remaining bedrooms. The first has two sets of twin bunk beds and flat screen TV. The bunk room connects to a king bedroom via a Jack-and-Jill bathroom with a tub/shower combination. The king bedroom has flat screen TV and a private balcony. The fifth bedroom has a queen bed, private balcony, en suite bathroom with a walk-in shower. The sixth bedroom has a queen bed, day bed, mounted television, and a private bath with a tub-shower combination.