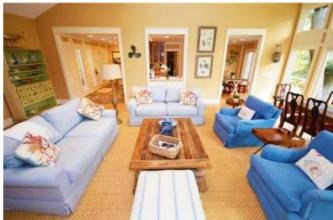

Entering the home, you are greeted with a Savannah Brick foyer. To the right is the main living area with lots of natural light, a comfortable conversation area and a 55-inch mounted flat screen TV. A dining room table sits to the rear of the living area and can accommodate eight comfortably; a sliding glass door that leads out to the back deck. The kitchen has a pass through window that opens to the living area and also has a breakfast table with seating for five. A small den is located off of the kitchen with a television and deck access.