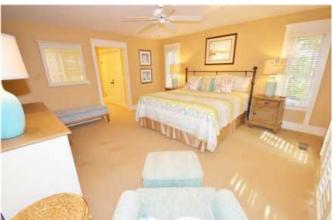

The first master suite is located on the main floor. There is a king bed, a mounted flat screen TV, sliding doors to the patio, and an en suite. The master bath features double sinks, a jetted tub, and a walk in shower. Down just a few stairs you will find the game room, with a 55-inch mounted flat screen TV and a comfortable seating area. Challenge friends and family members to a game of foosball or ping pong!

Another master suite is located on the second level, with a king bed, flat screen TV, en suite and a private balcony; the bathroom features a walk in shower and soaking tub. The third level of the home is where you will find the remaining bedrooms. The first has two sets of twin bunk beds and flat screen TV. The bunk room connects to a king bedroom via a Jack-and-Jill bathroom with a tub/shower combination. The king bedroom has flat screen TV and a private balcony. The fifth bedroom has a queen bed, private balcony, en suite bathroom with a walk-in shower. The sixth bedroom has a queen bed, day bed, mounted television, and a private bath with a tub-shower combination.