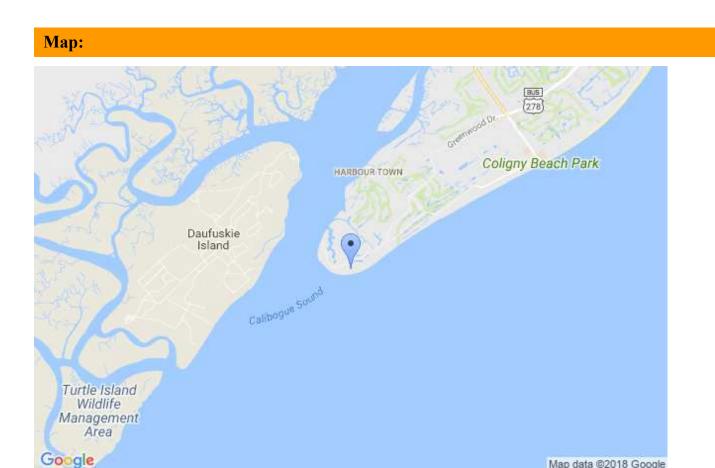

Sea Pines Resort: The largest and best known of the Island's vacation destinations, this 5,000-acre resort includes the Harbour Town Links of the RBC Heritage fame, as well as Hilton Head's iconic candy-striped lighthouse. Guided horseback rides with Lawton Stables Equestrian Center take guests into the 605-acre forest preserve, while the bustling marinas at South Beach and Harbour Town offer shopping, dolphin cruises, kayak rentals and sunset dinners. Sea Pines is bordered by both the Atlantic Ocean and the Calibogue Sound, providing miles of unspoiled beachfront access.

### **Activities::**

Cycling Golf Tennis

Map data @2018 Google

This map is intended to be used as a reference only. Please confirm the exact location prior to arrival.