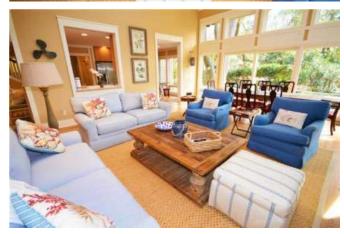

Entering the home, you are greeted with a Savannah Brick foyer. To the right is the main living area with lots of natural light, a comfortable conversation area and a 55-inch mounted flat screen TV. A dining room table sits to the rear of the living area and can accommodate eight comfortably; a sliding glass door that leads out to the back deck. The kitchen has a pass through window that opens to the living area and also has a breakfast table with seating for five. A small den is located off of the kitchen with a television and deck access.