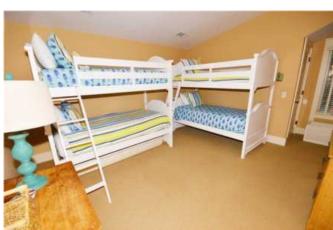

Another master suite is located on the second level, with a king bed, flat screen TV, en suite and a private balcony; the bathroom features a walk in shower and soaking tub. The third level of the home is where you will find the remaining bedrooms. The first has two sets of twin bunk beds and flat screen TV. The bunk room connects to a king bedroom via a Jack-and-Jill bathroom with a tub/shower combination. The king bedroom has flat screen TV and a private balcony. The fifth bedroom has a queen bed, private balcony, en suite bathroom with a walk-in shower. The sixth bedroom has a queen bed, day bed, mounted television, and a private bath with a tub-shower combination.