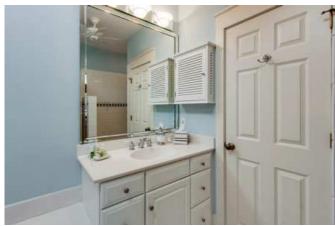

The first master suite is located on the main floor. There is a king bed, a mounted flat screen TV, sliding doors to the patio, and an en suite. The master bath features double sinks, a jetted tub, and a walk in shower. Down just a few stairs you will find the game room, with a 55-inch mounted flat screen TV and a comfortable seating area. Challenge friends and family members to a game of foosball or ping pong!

Another master suite is located on the second level, with a king bed, flat screen TV, en suite and a private balcony; the bathroom features a walk in shower and soaking tub. The third level of the home is where you will find the remaining bedrooms. The first has two sets of twin bunk beds and flat screen TV. The bunk room connects to a king bedroom via a Jack-and-Jill bathroom with a tub/shower combination. The king bedroom has flat screen TV and a private balcony. The fifth bedroom has a queen bed, private balcony, en suite bathroom with a walk-in shower. The sixth bedroom has a queen bed, day bed, mounted television, and a private bath with a tub-shower combination.