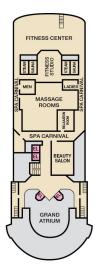

GUYS BURGE

EL EL

BUFFET

3 88 B mm a

Verandah • Deck 11

Empress • Deck 7

Promenade • Deck 9

Lido • Deck 10

S

BLUE KOLANA CANTINA

1 (m)

Upper • Deck 6

Promenade • Deck 9

Lido • Deck 10

Forward Sports • Deck 12

Aft Sports • Deck 12