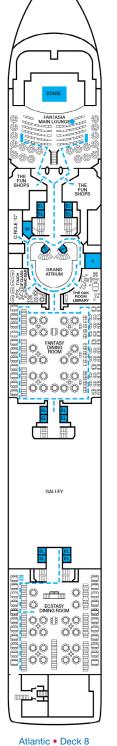

Deck Plans • CARNIVAL SENSATION®

M20 M26 M28 M34 M36 M42 M46 M46 M50 M54

EL EL

EL EL

298

EL

M208 M212

V1236:

M244 M248**:** M252**:** 

### ACCOMMODATIONS SYMBOL LEGEND

- ★ 2 Twin Beds (convert to King) and Single Sofa Bed
- · 2 Twin Beds (convert to King) and 1 Upper Pullman
- 2 Twin Beds (convert to King), 1 Lower Pullman, and 1 Upper Pullman
- 2 Twin Beds (convert to King) and 2 Upper Pullmans
- t 2 Twin Beds (convert to King) and Double Sofa Bed
- Stateroom with 2 Porthole Windows

\* Twin beds do not convert to a King Bed.

Unisex Wheelchair Accessible Restroom

8A 8B 8C 8D Balcony Staterooms: Beds do not convert to

King when both Upper Pullmans in use

109

EL

E3◆ E7◆

E9◆ E17

E21

E49

EL

E65 E67

E125 E129

EL \*

E149 E147

E161

EL

### CATEGORIES

VIDEO ARCADE

**G** 

CLUB O<sub>2</sub>

н 🛱

2/2

EL

#

GUYS BURGE

EL EL

BUFFET

3 88 B mm a

Verandah • Deck 11

Empress • Deck 7

Promenade • Deck 9

Lido • Deck 10