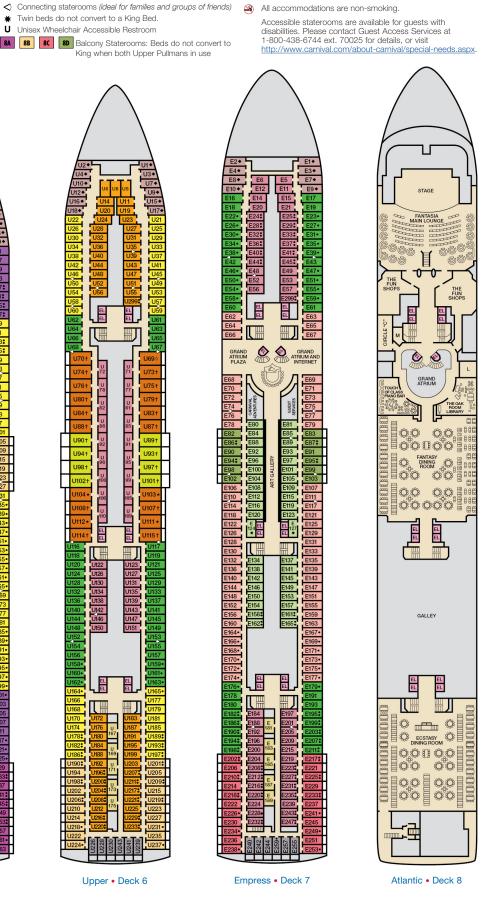

Connecting staterooms (ideal for families and groups of friends)

★ Twin beds do not convert to a King Bed

U Unisex Wheelchair Accessible Restroom

All accommodations are non-smoking.

--- Accessible Routes including Ramps

Ambulatory Accessible Staterooms (AAC)

Fully Accessible Staterooms (FAC)

Restrooms, Elevators, Lifts and other Accessible Areas

Fully Accessible Staterooms - Single Side Approach (FAC-SSA)

E 😥 Ũ

Please contact Guest Access Services for specific ship accessibility features. You may also visit http://www.carnival.com/about-carnival/special-needs.aspx

BRIDGE

EL

6.0

GRAND ATRIUM

ЪЦ

STAGE

S

BLUE KOLANA CANTINA

1 (m)

Upper • Deck 6

Promenade • Deck 9

Lido • Deck 10

Forward Sports • Deck 12

Aft Sports • Deck 12