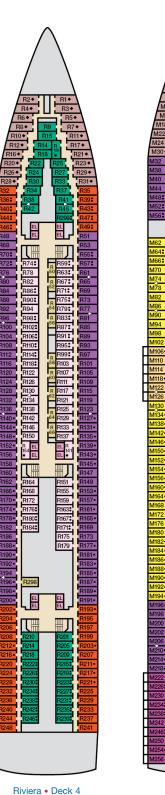

Deck Plans • CARNIVAL SENSATION®

M20 M26 M28 M34 M36 M42 M46 M46 M50 M54

EL EL

EL EL

298

EL

M208 M212

V1236:

M244 M248**:** M252**:** 

### ACCOMMODATIONS SYMBOL LEGEND

- ★ 2 Twin Beds (convert to King) and Single Sofa Bed
- · 2 Twin Beds (convert to King) and 1 Upper Pullman
- 2 Twin Beds (convert to King), 1 Lower Pullman, and 1 Upper Pullman
- 2 Twin Beds (convert to King) and 2 Upper Pullmans
- t 2 Twin Beds (convert to King) and Double Sofa Bed
- Stateroom with 2 Porthole Windows

\* Twin beds do not convert to a King Bed.

Unisex Wheelchair Accessible Restroom

8A 8B 8C 8D Balcony Staterooms: Beds do not convert to

King when both Upper Pullmans in use

109

EL

E3◆ E7◆

E9◆ E17