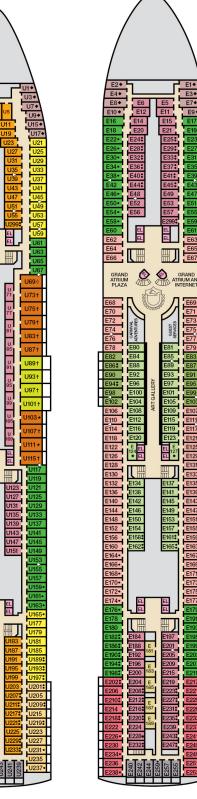

Deck Plans • CARNIVAL SENSATION®

M20 M26 M28 M34 M36 M42 M46 M46 M50 M54

EL EL

EL EL

298

EL

M208 M212

V1236:

M244 M248**:** M252**:** 

### ACCOMMODATIONS SYMBOL LEGEND

- ★ 2 Twin Beds (convert to King) and Single Sofa Bed
- · 2 Twin Beds (convert to King) and 1 Upper Pullman
- 2 Twin Beds (convert to King), 1 Lower Pullman, and 1 Upper Pullman
- 2 Twin Beds (convert to King) and 2 Upper Pullmans
- t 2 Twin Beds (convert to King) and Double Sofa Bed
- Stateroom with 2 Porthole Windows





\* Twin beds do not convert to a King Bed.

Unisex Wheelchair Accessible Restroom

8A 8B 8C 8D Balcony Staterooms: Beds do not convert to

King when both Upper Pullmans in use



109

EL

E3◆ E7◆

E9◆ E17

E21

E49

EL

E65 E67

E125 E129

EL \*

E149 E147

E161

EL



### CATEGORIES

VIDEO ARCADE

**G** 

CLUB O<sub>2</sub>

н 🛱

2/2





EL

#

GUYS BURGE

EL EL

BUFFET

3 88 B mm a







Verandah • Deck 11

Empress • Deck 7

Promenade • Deck 9

Lido • Deck 10

| BBR-1053-14<br>  | 3   |
|------------------|-----|
| UPPER • DECK 6   |     |
| MAIN + DECK 5    |     |
| RIVIERA • DECK 4 | . / |
|                  |     |

Gross Tonnage: 70,367 Length: 855 Feet Beam: 103 Feet Cruising Speed: 21 Knots Guest Capacity: 2,052 (Double Occupancy) Total Staff: 920 Registry: The Bahamas



Forward Sports • Deck 12



Aft Sports • Deck 12



Deck

Plans

# **CARNIVAL SENSATION**®

### **ACCOMMODATIONS SYMBOL LEGEND**

- ★ 2 Twin Beds (convert to King) and Single Sofa Bed