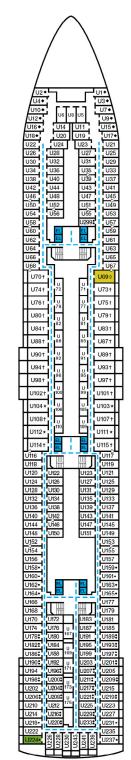

GUYS BURGE

EL EL

BUFFET

3 88 B mm a

Verandah • Deck 11

Empress • Deck 7

Promenade • Deck 9

Lido • Deck 10

Forward Sports • Deck 12

Aft Sports • Deck 12

Deck

Plans

S

BLUE KOLANA CANTINA

1 (m)

Upper • Deck 6

Promenade • Deck 9

Lido • Deck 10

Forward Sports • Deck 12

Aft Sports • Deck 12