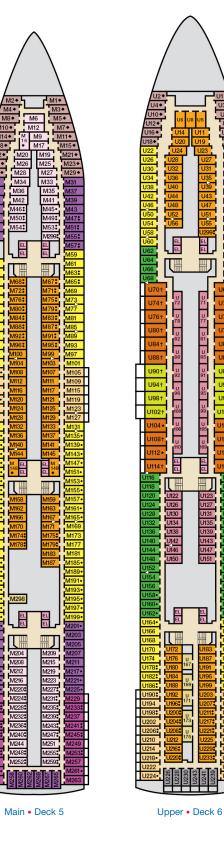

| BBR-1053-14<br>  | 3   |
|------------------|-----|
| UPPER • DECK 6   |     |
| MAIN + DECK 5    |     |
| RIVIERA • DECK 4 | . / |
|                  |     |

Gross Tonnage: 70,367 Length: 855 Feet Beam: 103 Feet Cruising Speed: 21 Knots Guest Capacity: 2,052 (Double Occupancy) Total Staff: 920 Registry: The Bahamas