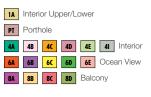

### ACCOMMODATIONS SYMBOL LEGEND

- ★ 2 Twin Beds (convert to King) and Single Sofa Bed
- · 2 Twin Beds (convert to King) and 1 Upper Pullman
- 2 Twin Beds (convert to King), 1 Lower Pullman, and 1 Upper Pullman
- 2 Twin Beds (convert to King) and 2 Upper Pullmans
- t 2 Twin Beds (convert to King) and Double Sofa Bed
- Stateroom with 2 Porthole Windows

\* Twin beds do not convert to a King Bed.

Unisex Wheelchair Accessible Restroom

8A 8B 8C 8D Balcony Staterooms: Beds do not convert to

King when both Upper Pullmans in use

109

EL

E3◆ E7◆

E9◆ E17

### **ACCOMMODATIONS SYMBOL LEGEND**

- ★ 2 Twin Beds (convert to King) and Single Sofa Bed
- 2 Twin Beds (convert to King) and 1 Upper Pullman ◊ 2 Twin Beds (convert to King), 1 Lower Pullman, and
- 1 Upper Pullman
- 2 Twin Beds (convert to King) and 2 Upper Pullmans
- t 2 Twin Beds (convert to King) and Double Sofa Bed
- ♦ Stateroom with 2 Porthole Windows

Connecting staterooms (ideal for families and groups of friends)

★ Twin beds do not convert to a King Bed

U Unisex Wheelchair Accessible Restroom

All accommodations are non-smoking.

--- Accessible Routes including Ramps

Ambulatory Accessible Staterooms (AAC)

Fully Accessible Staterooms (FAC)

Restrooms, Elevators, Lifts and other Accessible Areas

Fully Accessible Staterooms - Single Side Approach (FAC-SSA)