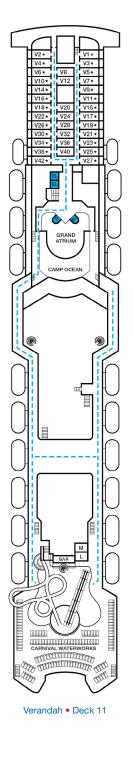

GUYS BURGE

EL EL

BUFFET

3 88 B mm a

Verandah • Deck 11

Empress • Deck 7

Promenade • Deck 9

Lido • Deck 10

Forward Sports • Deck 12

Aft Sports • Deck 12

Deck

Plans

S

BLUE KOLANA CANTINA

1 (m)

Upper • Deck 6

Promenade • Deck 9

Lido • Deck 10

Forward Sports • Deck 12

Aft Sports • Deck 12