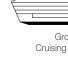

| BBR-1053-14<br>  | 3   |
|------------------|-----|
| UPPER • DECK 6   |     |
| MAIN + DECK 5    |     |
| RIVIERA • DECK 4 | . / |
|                  |     |

Gross Tonnage: 70,367 Length: 855 Feet Beam: 103 Feet Cruising Speed: 21 Knots Guest Capacity: 2,052 (Double Occupancy) Total Staff: 920 Registry: The Bahamas