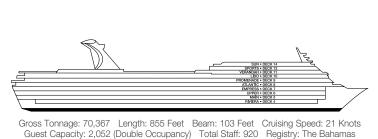

| BBR-1053-14<br>  | 3   |
|------------------|-----|
| UPPER • DECK 6   |     |
| MAIN + DECK 5    |     |
| RIVIERA • DECK 4 | . / |
|                  |     |

Gross Tonnage: 70,367 Length: 855 Feet Beam: 103 Feet Cruising Speed: 21 Knots Guest Capacity: 2,052 (Double Occupancy) Total Staff: 920 Registry: The Bahamas