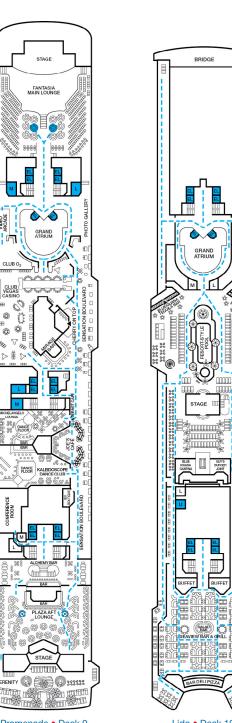

GUYS BURGE

EL EL

BUFFET

3 88 B mm a

Verandah • Deck 11

Empress • Deck 7

Promenade • Deck 9

Lido • Deck 10

## **DECK PLANS**

8000

VIDEO

**G** 

CLUB 02

00

L EL

÷ (\*)

E 😥 Ũ

Please contact Guest Access Services for specific ship accessibility features. You may also visit http://www.carnival.com/about-carnival/special-needs.aspx

BRIDGE

EL

6.0

GRAND ATRIUM

ЪЦ

STAGE

S

BLUE KOLANA CANTINA

1 (m)

Upper • Deck 6

Promenade • Deck 9

Lido • Deck 10

Forward Sports • Deck 12

Aft Sports • Deck 12