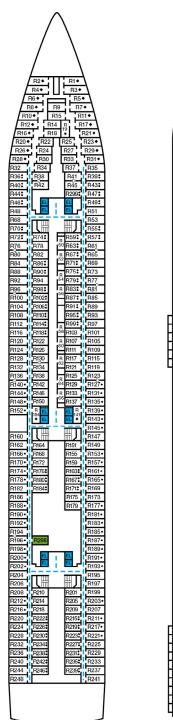

Deck Plans • CARNIVAL SENSATION®

M20 M26 M28 M34 M36 M42 M46 M46 M50 M54

EL EL

EL EL

298

EL

M208 M212

V1236:

M244 M248**:** M252**:** 

### ACCOMMODATIONS SYMBOL LEGEND

- ★ 2 Twin Beds (convert to King) and Single Sofa Bed
- · 2 Twin Beds (convert to King) and 1 Upper Pullman
- 2 Twin Beds (convert to King), 1 Lower Pullman, and 1 Upper Pullman
- 2 Twin Beds (convert to King) and 2 Upper Pullmans
- t 2 Twin Beds (convert to King) and Double Sofa Bed
- Stateroom with 2 Porthole Windows

\* Twin beds do not convert to a King Bed.

Unisex Wheelchair Accessible Restroom

8A 8B 8C 8D Balcony Staterooms: Beds do not convert to

King when both Upper Pullmans in use

109

EL

E3◆ E7◆

E9◆ E17