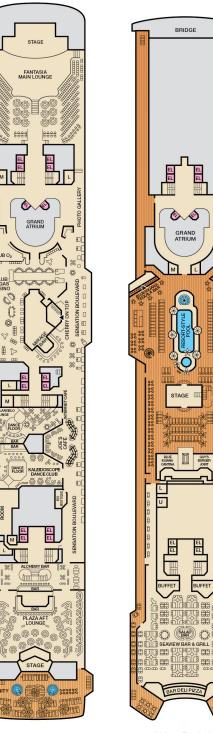

Deck Plans • CARNIVAL SENSATION®

M20 M26 M28 M34 M36 M42 M46 M46 M50 M54

EL EL

EL EL

298

EL

M208 M212

V1236:

M244 M248**:** M252**:** 

E21

E49

EL

E65 E67

E125 E129

EL \*

E149 E147

E161

EL

### CATEGORIES

VIDEO ARCADE

**G** 

CLUB O<sub>2</sub>

н 🛱

2/2

EL

#

GUYS BURGE

EL EL

BUFFET

3 88 B mm a

Verandah • Deck 11

Empress • Deck 7

Promenade • Deck 9

Lido • Deck 10

Forward Sports • Deck 12

Aft Sports • Deck 12

Deck

Plans

## **DECK PLANS**

8000

VIDEO

**G** 

CLUB 02

00

L EL

÷ (\*)

E 😥 Ũ

Please contact Guest Access Services for specific ship accessibility features. You may also visit http://www.carnival.com/about-carnival/special-needs.aspx

BRIDGE

EL

6.0

GRAND ATRIUM

ЪЦ

STAGE

S

BLUE KOLANA CANTINA

1 (m)

Upper • Deck 6

Promenade • Deck 9

Lido • Deck 10

Forward Sports • Deck 12

Aft Sports • Deck 12