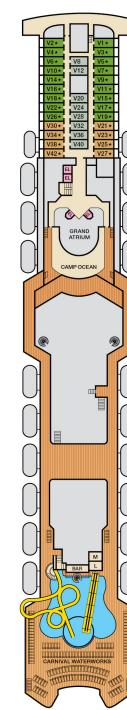

GUYS BURGE

EL EL

BUFFET

3 88 B mm a

Verandah • Deck 11

Empress • Deck 7

Promenade • Deck 9

Lido • Deck 10

S

BLUE KOLANA CANTINA

1 (m)

Upper • Deck 6

Promenade • Deck 9

Lido • Deck 10

Forward Sports • Deck 12

Aft Sports • Deck 12