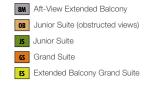

### ACCOMMODATIONS SYMBOL LEGEND

- ★ 2 Twin Beds (convert to King) and Single Sofa Bed
- · 2 Twin Beds (convert to King) and 1 Upper Pullman
- 2 Twin Beds (convert to King), 1 Lower Pullman, and 1 Upper Pullman
- 2 Twin Beds (convert to King) and 2 Upper Pullmans
- t 2 Twin Beds (convert to King) and Double Sofa Bed
- Stateroom with 2 Porthole Windows

### **ACCOMMODATIONS SYMBOL LEGEND**

- ★ 2 Twin Beds (convert to King) and Single Sofa Bed
- 2 Twin Beds (convert to King) and 1 Upper Pullman ◊ 2 Twin Beds (convert to King), 1 Lower Pullman, and
- 1 Upper Pullman
- 2 Twin Beds (convert to King) and 2 Upper Pullmans
- t 2 Twin Beds (convert to King) and Double Sofa Bed
- ♦ Stateroom with 2 Porthole Windows

Connecting staterooms (ideal for families and groups of friends)

★ Twin beds do not convert to a King Bed

U Unisex Wheelchair Accessible Restroom

All accommodations are non-smoking.

--- Accessible Routes including Ramps