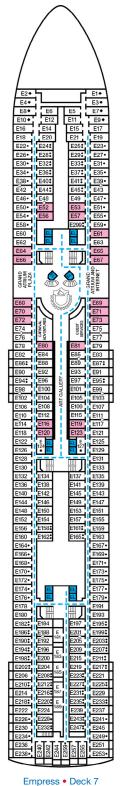

GUYS BURGE

EL EL

BUFFET

3 88 B mm a

Verandah • Deck 11

Empress • Deck 7

Promenade • Deck 9

Lido • Deck 10

## **DECK PLANS**

8000

VIDEO

**G** 

CLUB 02

00

L EL

÷ (\*)

E 😥 Ũ

Please contact Guest Access Services for specific ship accessibility features. You may also visit http://www.carnival.com/about-carnival/special-needs.aspx

BRIDGE

EL

6.0

GRAND ATRIUM

ЪЦ

STAGE